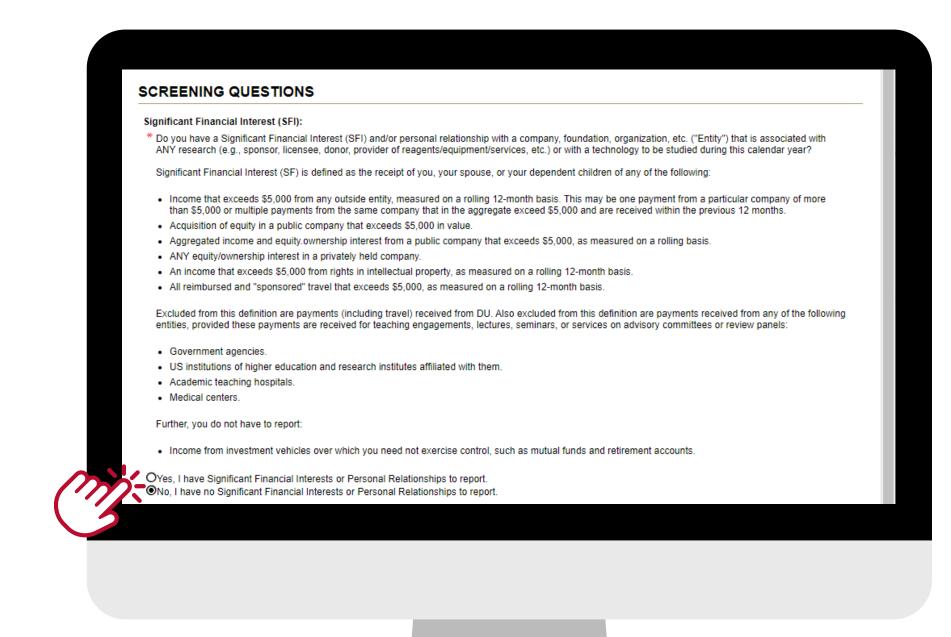

Next, you will be given information about what constitutes a Significant Financial Interest (SFI).

Choose the appropriate selection based on your situation. Either "Yes" or "No" then click the "Next" button on the top of the screen.