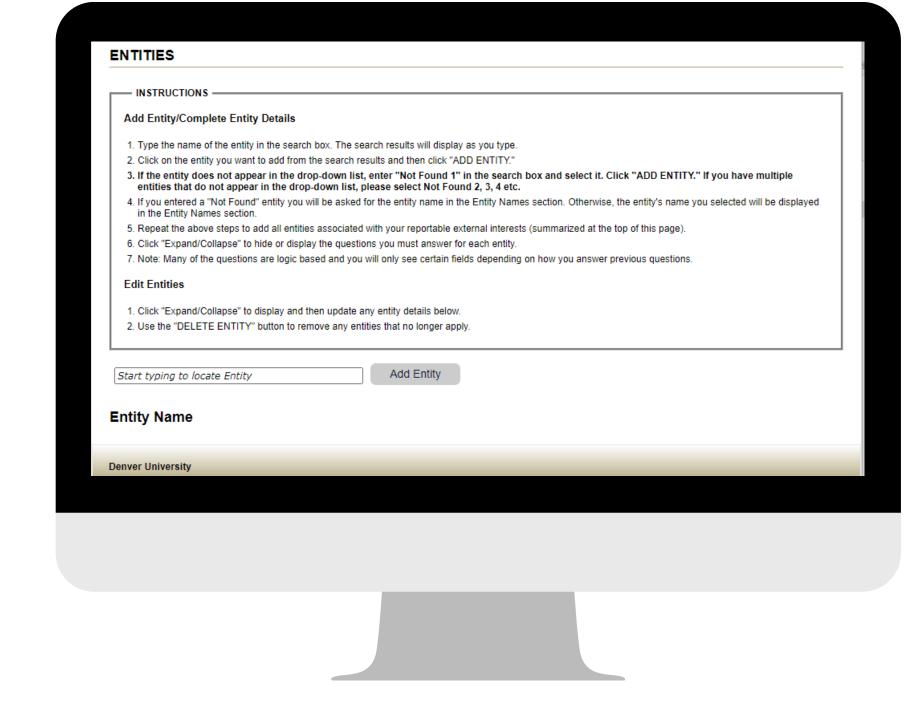

If you select "No" please skip to step #8.

Start typing to locate Entity

**Entity Name** 

Briefly describe the entity's business:

MANAGEMENT PLAN

Begin typing in the name of your entity. If your entity does not

populate, type in "Not Found" from the drop-down menu and follow the instructions at the top of the screen. Click the "Next" button at the top of

the screen.

Delete Entity

List any active projects that this SFI or relationship may impact using the