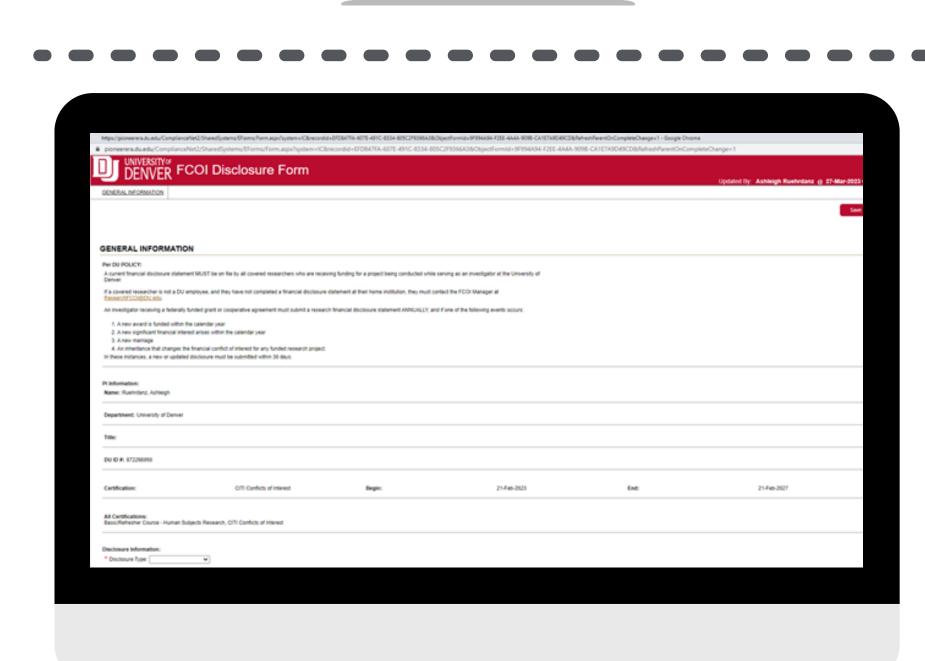

The FCOI Disclosure Form will open in the form of a pop-up window. You will then be given "General Information" about the form.

At the bottom of this screen, you will select the appropriate disclosure type from the drop-down menu and then click the "Next" button on the top of the screen.