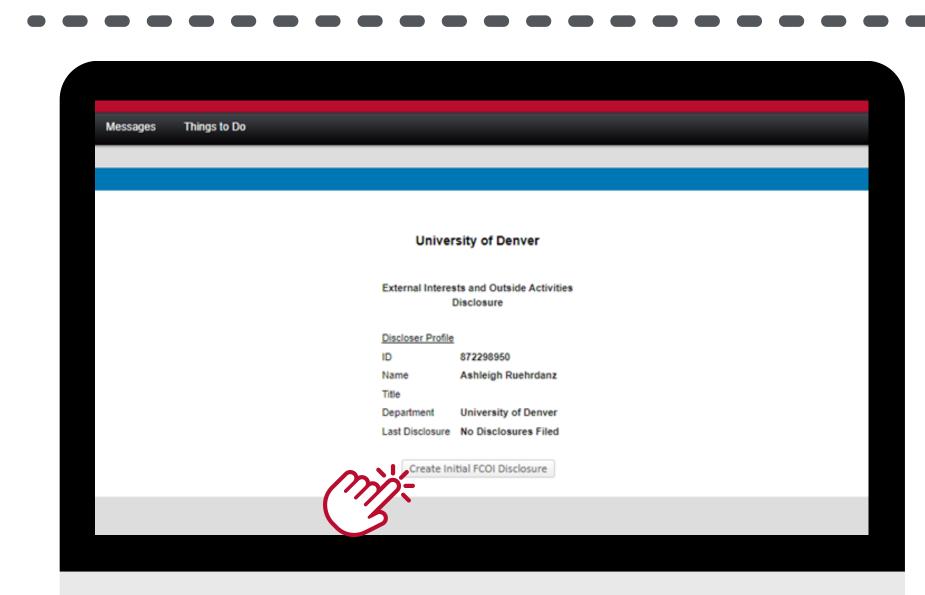

On the following screen, click "Create/Update Disclosure"

Click "Create/Update Disclosure" Button.

Please note: if you have previously started a disclosure, you will see a different option to "Edit/Submit FCOI" instead.