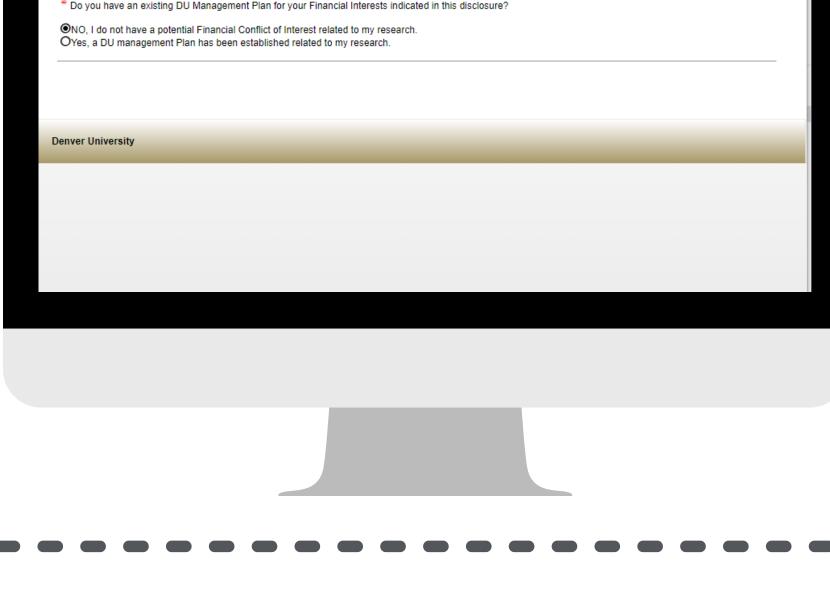

If you select "Yes" please enter

the required information.

Click the "Next" button at the top of the screen.

Click each of the checkboxes to certify your understanding and agreement to

the disclosure terms.