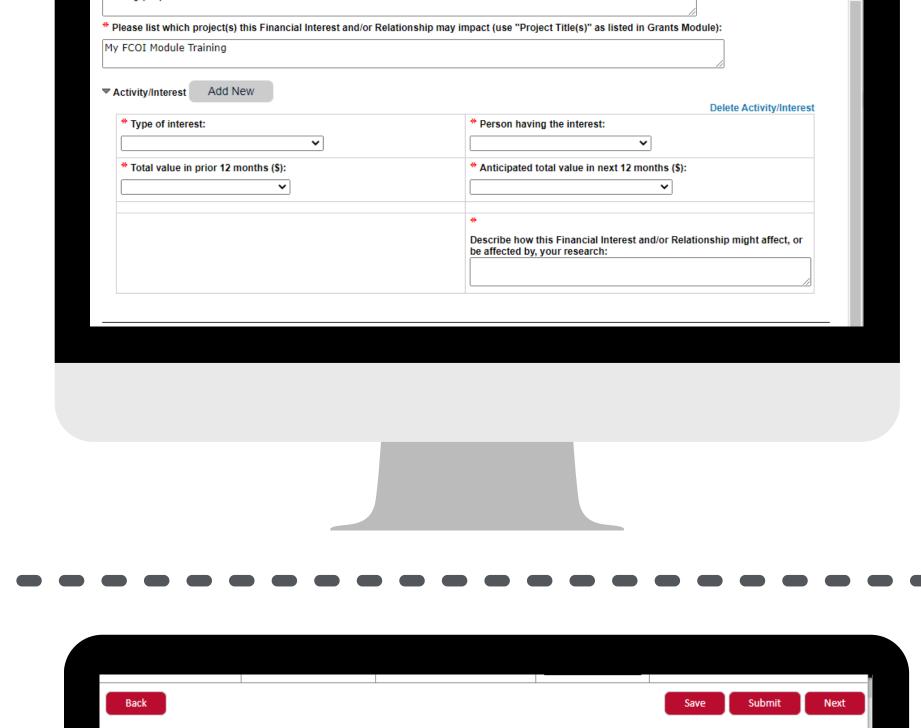

Project Title as it is listed in InfoEd's **Grants Module.** Click the "Next" button at the top of the screen.

Click the "Next" button at the top of the screen.

Select whether you have an existing DU Management Plan for your SFI.