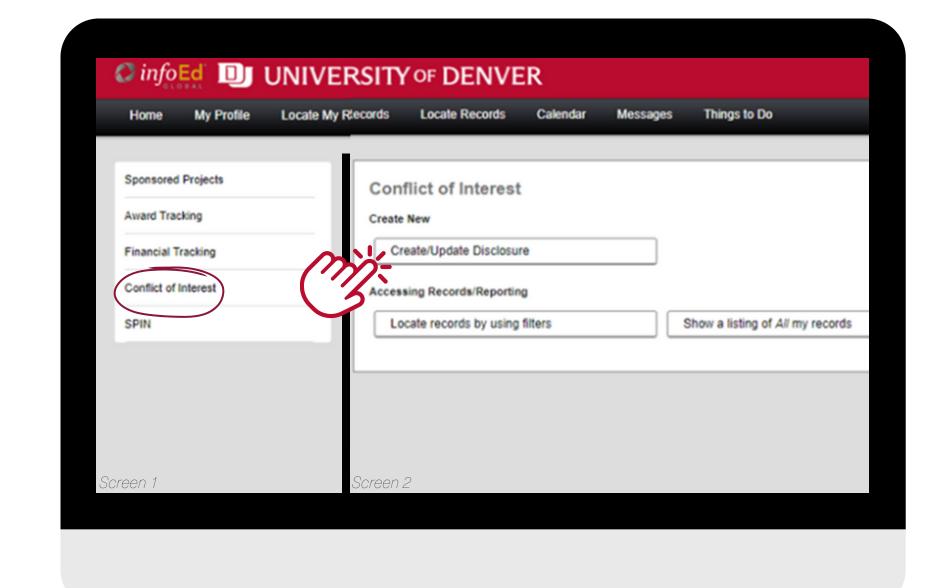

## Completing Your Financial Conflict of Interest (FCOI) Disclosure Form in InfoEd

Approximate time to complete: 10 minutes or less

Total number of steps: 9

From your InfoEd home screen, click the "Conflict of Interest" menu option on the left-hand menu.

On the following screen, click "Create/Update Disclosure"

Click "Create/Update Disclosure" Button.

Please note: if you have previously started a disclosure, you will see a different option to "Edit/Submit FCOI" instead.