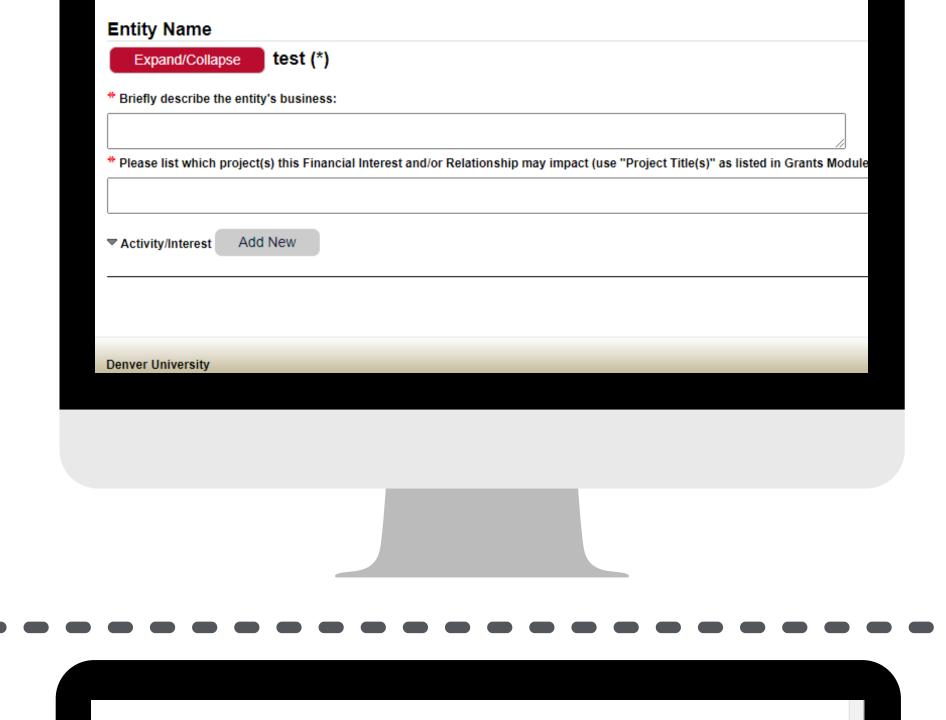

If you select "No" please skip to step #8.

Start typing to locate Entity

**Entity Name** 

Briefly describe the entity's business:

MANAGEMENT PLAN

Begin typing in the name of your entity. If your entity does not

populate, type in "Not Found" from the drop-down menu and follow the instructions at the top of the screen. Click the "Next" button at the top of

the screen.

Delete Entity

List any active projects that this SFI or relationship may impact using the

Project Title as it is listed in InfoEd's **Grants Module.** Click the "Next" button at the top of the screen.

Click the "Next" button at the top of the screen.

Select whether you have an existing DU Management Plan for your SFI.