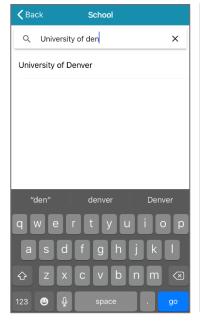

## My SSP App 101: Access My SSP in 5 Easy steps

Search 'My SSP' on your device's app store and download.

Open the app and go through the initial prompts.

Get started by **completing your profile**, including searching and selecting University of Denver as your school. Review the privacy agreement and if you agree, check the circle to proceed.