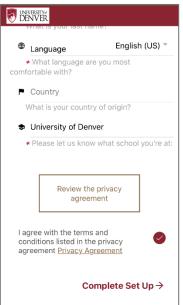

## My SSP App 101: Access My SSP in 5 Easy steps

Search 'My SSP' on your device's app store and download.

Open the app and go through the initial prompts.

Get started by **completing your profile**, including searching and selecting University of Denver as your school. Review the privacy agreement and if you agree, check the circle to proceed.