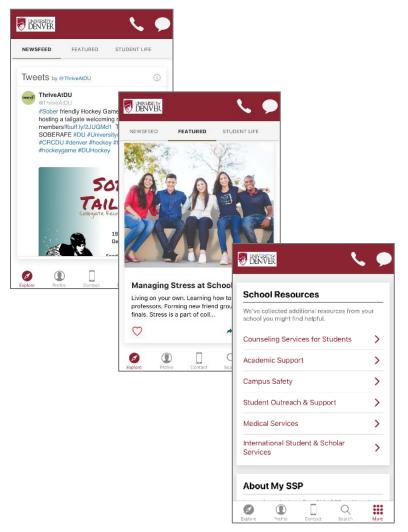

4

**Accept** push notifications to receive wellness tips from My SSP.

5

You are all set! You can now access My SSP content, including Thrive @ DU twitter feed, Featured monthly content, as well as content across various topics. Click on "More" for links to DU wellness resources.

**Need to talk?** Click the call or chat icons in the top right hand corner to receive mental health and wellbeing support from My SSP 24/7.