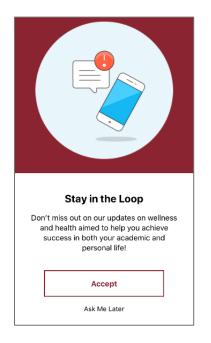

4

**Accept** push notifications to receive wellness tips from My SSP.

5

You are all set! You can now access My SSP content, including Thrive @ DU twitter feed, Featured monthly content, as well as content across various topics. Click on "More" for links to DU wellness resources.